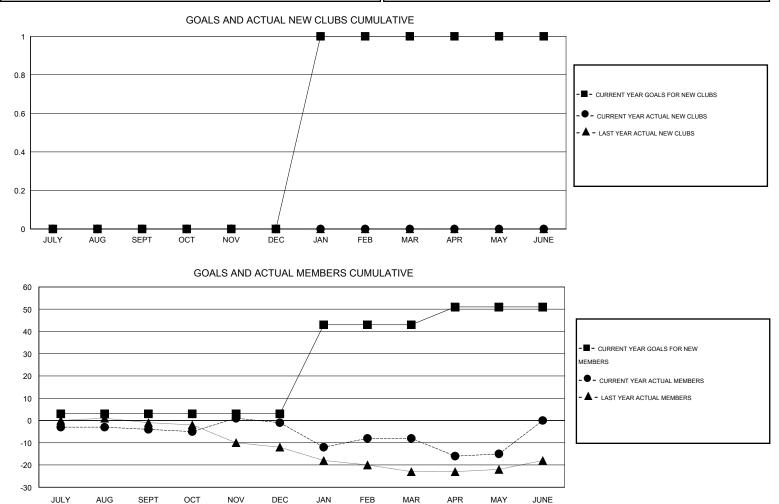

## GMT: Cindy Gregg

| LOCATION | оню |
|----------|-----|
| LUCATION |     |

GMT CA 1

| Clubs                 |                  |           |                  | Members               |               |                    |                                     |                    |                  |
|-----------------------|------------------|-----------|------------------|-----------------------|---------------|--------------------|-------------------------------------|--------------------|------------------|
| RESULTS FOR 2015-2016 |                  |           |                  | RESULTS FOR 2015-2016 |               |                    |                                     |                    |                  |
| QUARTER               | NEW CLUB<br>GOAL | NEW CLUBS | DROPPED<br>CLUBS | NET<br>GAIN/LOSS      | QUARTER       | NEW MEMBER<br>GOAL | CHARTER AND<br>NEW MEMBERS<br>ADDED | DROPPED<br>MEMBERS | NET<br>GAIN/LOSS |
| JULY/AUG/SEPT         | 0                | 0         | 0                | 0                     | JULY/AUG/SEPT | 3                  | 13                                  | 17                 | -4               |
| OCT/NOV/DEC           | 0                | 0         | 0                | 0                     | OCT/NOV/DEC   | 0                  | 22                                  | 19                 | 3                |
| JAN/FEB/MAR           | 1                | 0         | 0                | 0                     | JAN/FEB/MAR   | 40                 | 20                                  | 27                 | -7               |
| APR/MAY/JUNE          | 0                | 0         | 1                | -1                    | APR/MAY/JUNE  | 8                  | 17                                  | 24                 | -7               |